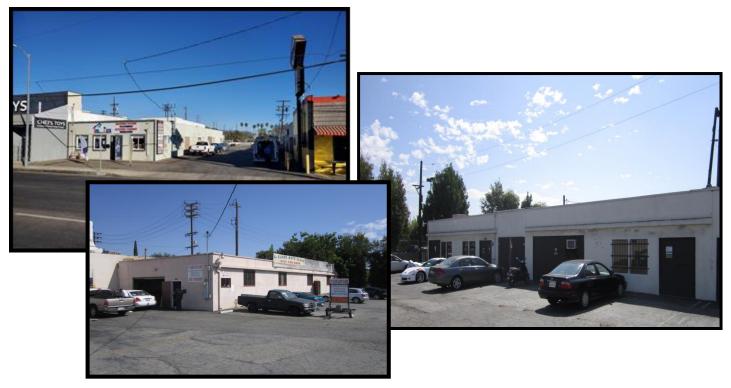

## **Commercial Units for Lease** 6168 SEPULVEDA BOULEVARD

**LOCATION:** 6168 Sepulveda Boulevard, Van Nuys, Ca 91411

2,393 +/- sf @ \$3,500/MO + (\$436.00/CAM) **SIZE/RENTAL RATE:** 

**OCCUPANCY: Immediate** 

PARKING: Excellent parking in addition to ample street parking

**COMMENTS:** \* Adjacent to Costco

- \* Excellent street visibility on Sepulveda Boulevard
- \* Many amenities in walking distance
- \* Easy access to the 405 & 101 freeways
- \* Roll-up door for easy loading